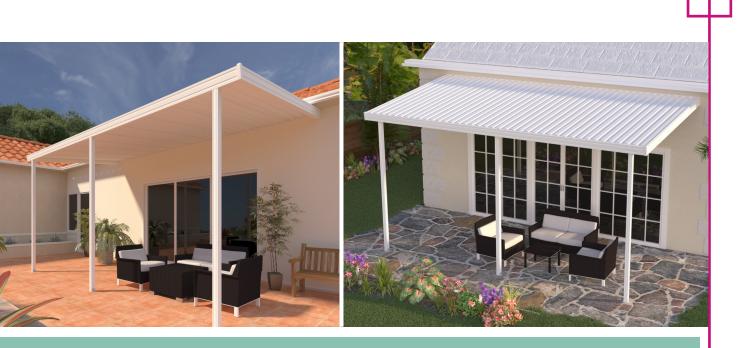

## Twin-Vee

The Twin-Vee panel is designed to meet or exceed most building requirements. Constructed of sturdy aluminum or alloy, the Twin-Vee will withstand rain, snow, and wind. This panel is the right choice for patio covers and carports. The Twin-Vee panel by Four Seasons Building Products provides time tested quality and performance in a variety of applications.

## **Twin-Vee**

Our Twin-Vee roof panel design is strong and lightweight with a durable paint finish that is virtually maintenance-free. Twin-Vee Patio Covers and Carports will keep your automobile and home cooler while providing protection from inclement weather and harmful U.V. Rays.