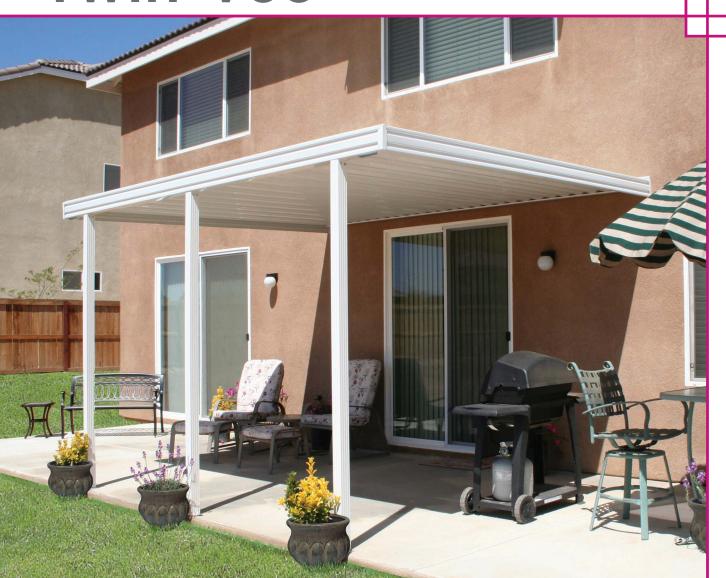

## Twin-Vee

The Twin-Vee panel is designed to meet or exceed most building requirements. Constructed of sturdy aluminum or alloy, the Twin-Vee will withstand rain, snow, and wind. This panel is the right choice for patio covers and carports. The Twin-Vee panel by Four Seasons Building Products provides time tested quality and performance in a variety of applications.

## **Twin-Vee**

Our Twin-Vee roof panel design is strong and lightweight with a durable paint finish that is virtually maintenance-free. Twin-Vee Patio Covers and Carports will keep your automobile and home cooler while providing protection from inclement weather and harmful U.V. Rays.