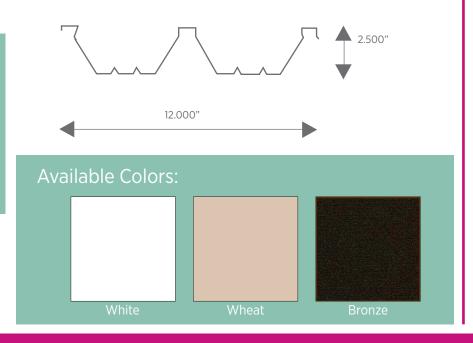

## Available in 12" Widths:

- .027" Aluminum
- .040" Aluminum
- 24 gauge Alloy
- 26 gauge Alloy