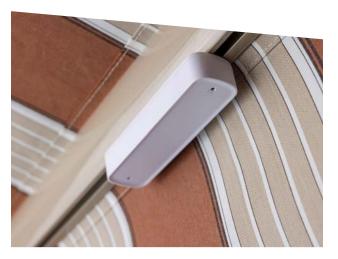

#### **Wind Sensor**

Worried about sudden winds damaging your awning? Don't be! Our unique wind sensor can detect motion and rolls your awning in for you. Our awnings are designed to handle 25 mph winds, but a wind sensor will give you added peace of mind and security.