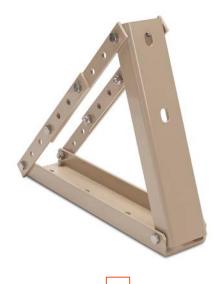

## The Best Installation Option For Your Home

**Roof Brackets** 

**Bay Brackets** 

#### **Color Matching**

MaxShade's retractable awnings are always designed to complement your home's aesthetic. That means no matter what frame color you choose; we have a bracket that will match it.

#### **Built to Last**

Our products are engineered for precision, performance and built to last 30+ years using durable materials; extruded aluminum for added strength, and high-quality double aircraft cables maintain premium fabric tension.