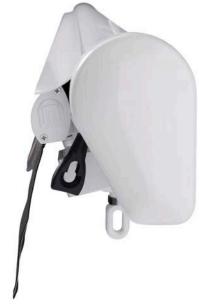

## Frame Color Options to Complement All Home Styles.

Beige White Bronze

#### **Matching Covered Housing**

Not only does the integrated cover housing protect the fabric, but it also ensures the frame is protected from rain, wind, and other harsh weather year round.