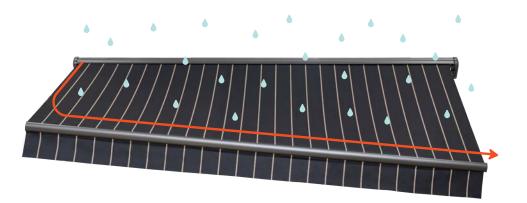

#### Adjustable Pitch

Easily raise and lower the pitch of your awning to protect yourself against the sun or rain. Enjoy time outside like never before by defending yourself from all kinds of weather. MaxShade's Hand Crank is simple to use and adjusts your pitch to the ideal position.

#### **Keep Your Awning Looking New**

By adjusting the pitch, rainwater and foliage easily slides off your awning. This simple feature keeps your awning fabric from stretching and the colors vibrant.