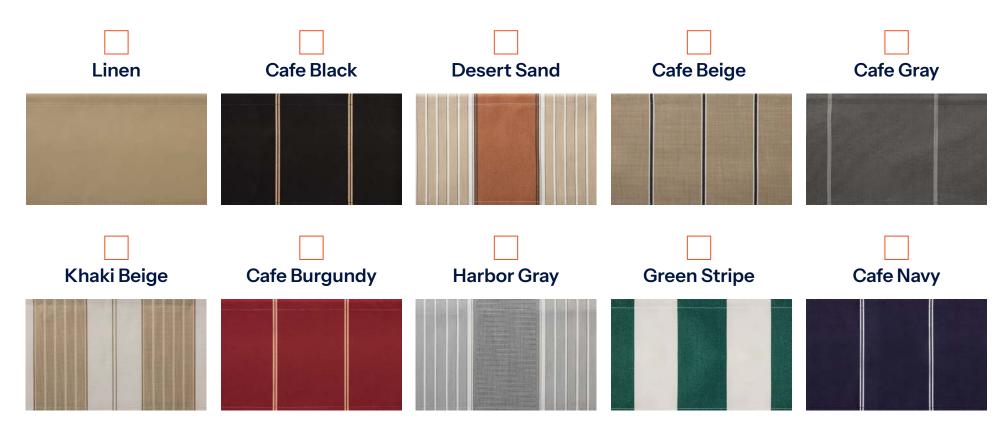

### Design Your Awning to Reflect Your Style and Harmonize With Your Home.

#### Carrot vs. Radish

Unlike some of our competitors, MaxShade does not use a surface color application. This is when color is only applied to the surface of the yarn, similar to a radish. MaxShade's rich fabric color is achieved by its coloring process. Color is applied throughout the yarn, just like the saturated color of a carrot. This keeps MaxShade fabric vibrant and prevents the color from fading over time.