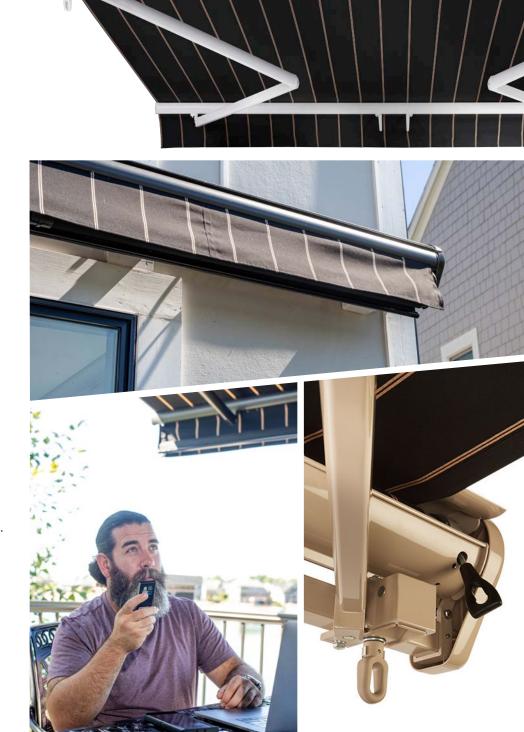

#### **Matching Covered Housing**

Not only does the integrated cover housing protect the fabric, but it also ensures the frame is protected from rain, wind, and other harsh weather year round.

#### Strength & Durability

Shoulder attachments are extruded aluminum for added strength and durability. Our double aircraft cables also help in preventing your fabric from sagging and create premium fabric tension.

#### Adjustable Pitch

Easily raise and lower the pitch of your awning to protect yourself against the sun or rain. Enjoy time outside like never before by defending yourself from all kinds of weather. MaxShade's Hand Crank is simple to use and adjusts your pitch to the ideal position.

#### **Keep Your Awning Looking New**

By adjusting the pitch, rainwater and foliage easily slides off your awning. This simple feature keeps your awning fabric from stretching and the colors vibrant.