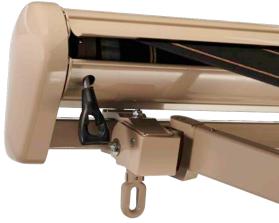

#### Strength & Durability

Shoulder attachments are extruded aluminum for added strength and durability. Our double aircraft cables also help in preventing your fabric from sagging and create premium fabric tension.

#### **Built to Last**

Our products are engineered for precision, performance and built to last 30+ years using durable materials; extruded aluminum for added strength, and high-quality double aircraft cables maintain premium fabric tension.