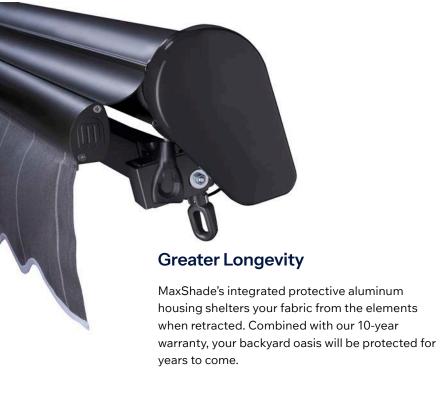

#### **Matching Covered Housing**

Not only does the integrated cover housing protect the fabric, but it also ensures the frame is protected from rain, wind, and other harsh weather year round.

#### Strength & Durability

Shoulder attachments are extruded aluminum for added strength and durability. Our double aircraft cables also help in preventing your fabric from sagging and create premium fabric tension.