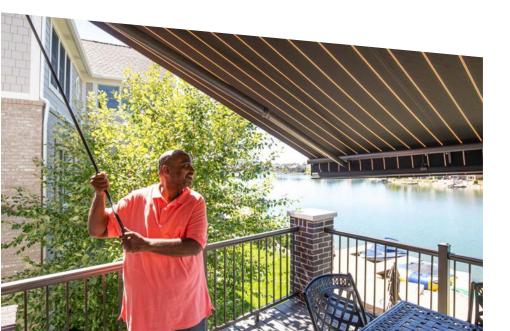

#### Adjustable Pitch

Easily raise and lower the pitch of your awning to protect yourself against the sun or rain. Enjoy time outside like never before by defending yourself from all kinds of weather. MaxShade's Hand Crank is simple to use and adjusts your pitch to the ideal position.