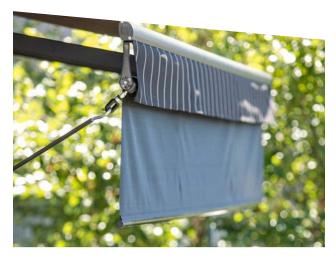

#### **Front Screen**

If you need help creating additional shade and blocking the setting sun on an eastern or western exposure, MaxShade's front screens can provide additional shade and privacy. Attaching to the front of your awning, front screens extend down 5 feet and increase the amount of shade covering your outdoor space.

Similar to the front screen, the side screen provides additional shade for your outdoor space. By extending from the side of your retractable awning, it is able to block the sun's rays on a northern or southern exposure.

MaxShade's screens block 90 percent of harmful UV rays.