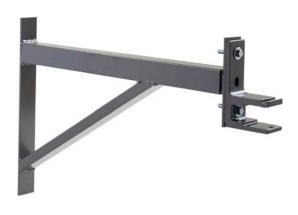

## The Best Installation Option For Your Home

**Roof Brackets** 

**Bay Brackets** 

#### **Color Matching**

MaxShade's retractable awnings are always designed to complement your home's aesthetic. That means no matter what frame color you choose; we have a bracket that will match it.

#### **Built to Last**

Our products are engineered for precision, performance and built to last 30+ years using durable materials; extruded aluminum for added strength, and high-quality double aircraft cables maintain premium fabric tension.