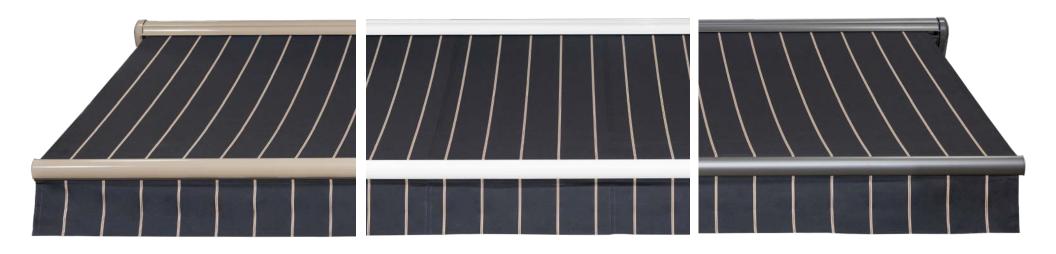

## Frame Color Options to Complement All Home Styles.

Beige White Bronze

#### **Color Matching**

MaxShade's retractable awnings are always designed to complement your home's aesthetic. That means no matter what frame color you choose; we have a bracket that will match it.