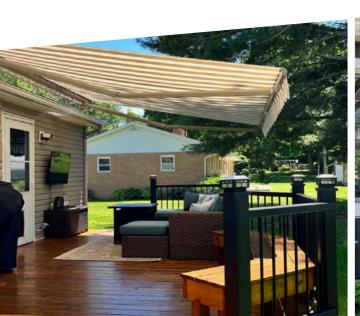

### Adjust to Enjoy the Perfect Amount of Coverage in Your Personal Sanctuary.

#### Adjustable Pitch

Easily raise and lower the pitch of your awning to protect yourself against the sun or rain. Enjoy time outside like never before by defending yourself from all kinds of weather. MaxShade's Hand Crank is simple to use and adjusts your pitch to the ideal position.