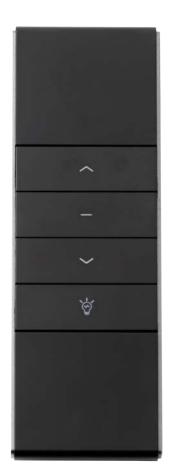

#### **Programmed Remote**

Instant coverage and you'll barely lift a finger. With the click of a button, your awning's motor can extend and retract with ease and comfort.

#### **Manual Override**

Your MaxShade awning comes with a 16' power cord that is able to reach most electrical outlets. In case of an electrical power outage, the AC tubular motor also comes with a manual override to ensure functional use.