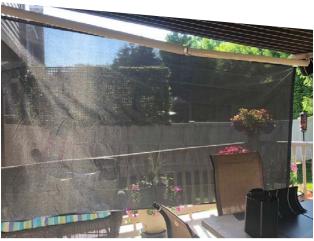

#### **Front Screen**

If you need help creating additional shade and blocking the setting sun on an eastern or western exposure, MaxShade's front screens can provide additional shade and privacy. Attaching to the front of your awning, front screens extend down 5 feet and increase the amount of shade covering your outdoor space.

Similar to the front screen, the side screen provides additional shade for your outdoor space. By extending from the side of your retractable awning, it is able to block the sun's rays on a northern or southern exposure.

MaxShade's screens block 90 percent of harmful UV rays.