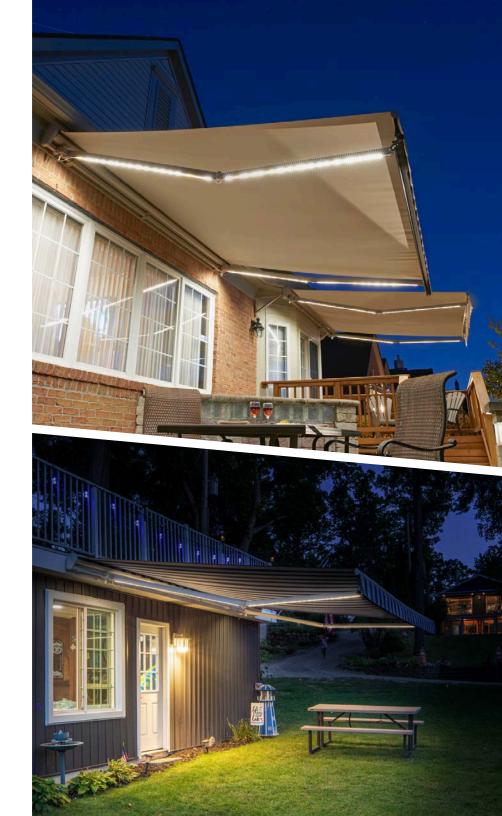

### **Enjoy Your Awning Long After the Sun Goes Down.**

#### **Enjoy Your Awning During All Hours**

With LED lights, you can enjoy your backyard no matter the time of day. By creating a lively yet peaceful ambience, your house becomes everyone's favorite hangout.

#### Adjustable Brightness Via Remote

Easily adjust the brightness of your LED lights by simply using your remote control. Whether it's game night or taking in the stars, you can create the ideal setting.